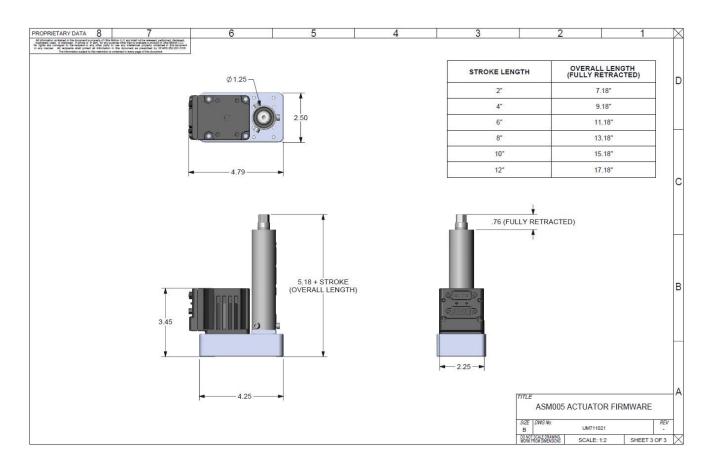

## **Product Description:**

Ultra Motion Series B3 Linear Actuator, 8 inch stroke, NEMA 23 frame brushless DC motor with integrated motion controller & optical encoder, ball bearing nut/lead screw- 0.125" pitch, 1:1 belt drive ratio, internal linear potentiometer, block tube mount fitting, ¼" spherical bearing rod end.

## **Product Specifications:**

| Stroke Length:               | 8 inches                                                                                             |
|------------------------------|------------------------------------------------------------------------------------------------------|
| Lead Screw:                  | Steel ball screw with recirculating ball bearing nut, 0.125 inch pitch per revolution, 98% efficient |
| Belt Drive Ratio:            | 1:1                                                                                                  |
| Rated Maximum No-Load Speed: | 21.67 inches/second                                                                                  |
| Rated Continuous Force:      | 113.1 lbf                                                                                            |
| Rated Short Duration Force:  | 180.9 lbf                                                                                            |
| Rated Burst Force:           | 271.4 lbf                                                                                            |

This actuator is based around a fully programmable motor with integrated controller that can function as an independent PLC.

**Tube Fitting:** Block Mount

Nose Fitting: 1/4" spherical bearing rod end with jam nut