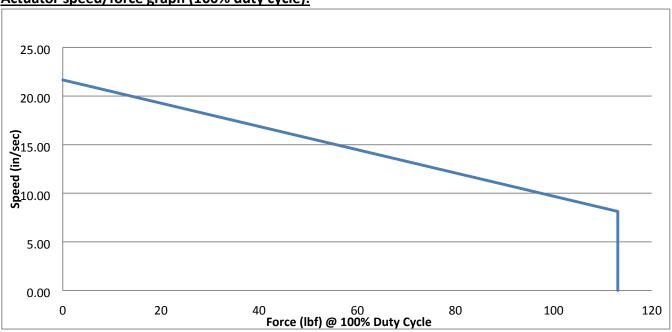

## **Product Specifications:**

| Stroke Length:               | 8 inches                                                                                             |
|------------------------------|------------------------------------------------------------------------------------------------------|
| Lead Screw:                  | Steel ball screw with recirculating ball bearing nut, 0.125 inch pitch per revolution, 98% efficient |
| Belt Drive Ratio:            | 1:1                                                                                                  |
| Rated Maximum No-Load Speed: | 21.67 inches/second                                                                                  |
| Rated Continuous Force:      | 113.1 lbf                                                                                            |
| Rated Short Duration Force:  | 180.9 lbf                                                                                            |
| Rated Burst Force:           | 271.4 lbf                                                                                            |