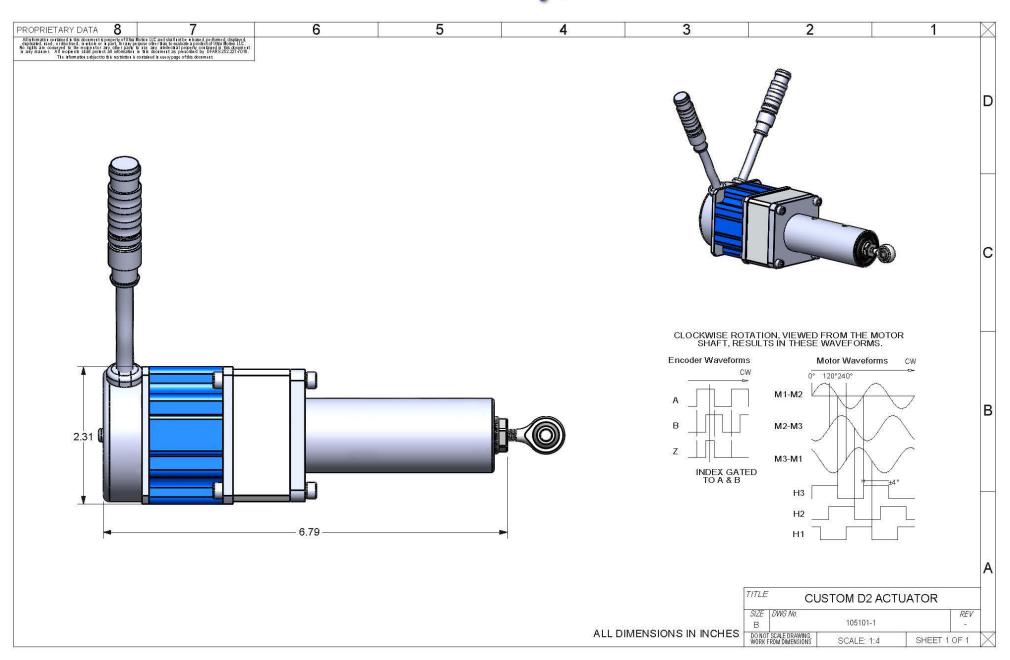

## **Product Description:**

Ultra Motion Custom D2 Actuator with a precision ground, zero backlash metric ball screw, triplex angular contact bearings, 20,000 CPT commutating encoder, custom cable harnesses, and custom BLDC motor. Optimized for low torque ripple, low vibration, high accuracy, and short overall length.

**Feedback 1:** A 20,000 CPT commutating encoder to provide 0.1  $\mu$ m linear resolution and commutation signals to the controller.