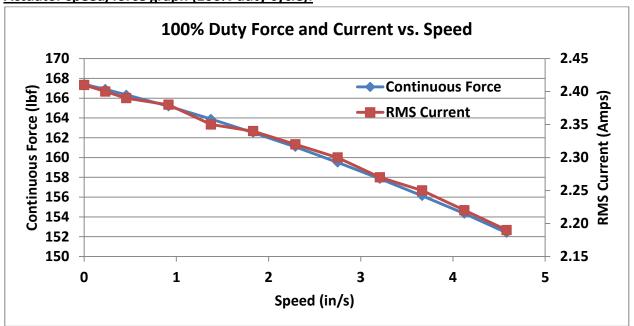

## **Product Specifications:**

| Stroke Length:               | 1 inch                                                                                   |
|------------------------------|------------------------------------------------------------------------------------------|
| Lead Screw:                  | Steel ball screw with recirculating ball bearing nut, 2 mm per revolution, 98% efficient |
| Rated Maximum No-Load Speed: | 4.5 in/s                                                                                 |
| Rated Continuous Force:      | 160 lbf                                                                                  |
| Rated Peak Force:            | 500 lbf                                                                                  |
| Rated Life:                  | 318 million mm of travel (10 years)                                                      |
| Accuracy:                    | 30 μm/300 mm                                                                             |